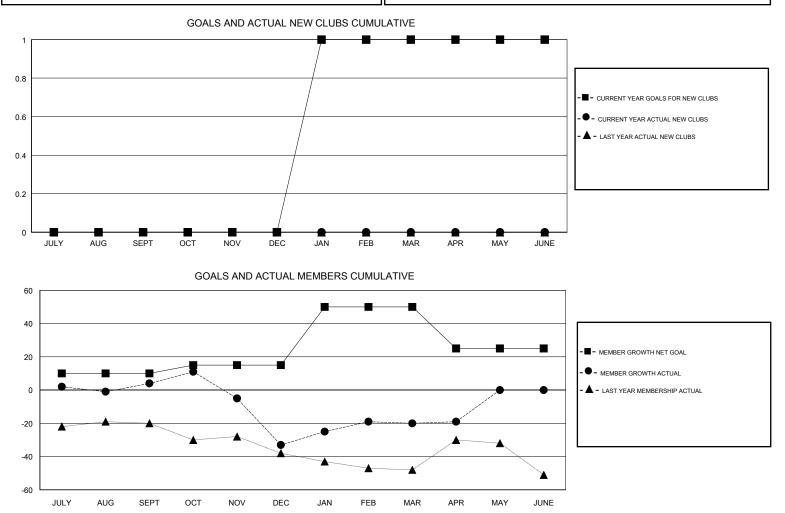

## STEVE ANTON GMT:

| GMT: STEVE ANTON LC |               |             |               | ATION INDIANA         |                           |                         | GMT CA                                             |  |
|---------------------|---------------|-------------|---------------|-----------------------|---------------------------|-------------------------|----------------------------------------------------|--|
|                     | Club          | )S          |               | Members               |                           |                         |                                                    |  |
|                     | RESULTS FOR   | R 2018-2019 |               | RESULTS FOR 2018-2019 |                           |                         |                                                    |  |
| QUARTER             | NEW CLUB GOAL | NEW CLUBS   | DROPPED CLUBS | QUARTER               | MEMBER GROWTH NET<br>GOAL | MEMBER GROWTH<br>ACTUAL | DROPPED<br>MEMBERS ACTUAL<br>(including transfers) |  |
| JULY/AUG/SEPT       | 0             | 0           | 0             | JULY/AUG/SEPT         | 10                        | 27                      | 21                                                 |  |
| OCT/NOV/DEC         | 0             | 0           | 1             | OCT/NOV/DEC           | 5                         | 20                      | 55                                                 |  |
| JAN/FEB/MAR         | 1             | 0           | 0             | JAN/FEB/MAR           | 35                        | 34                      | 18                                                 |  |
| APR/MAY/JUNE        | 0             | 0           | 0             | APR/MAY/JUNE          | -25                       | 8                       | 7                                                  |  |